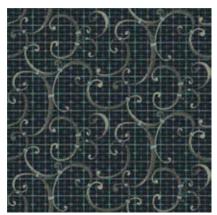

#### **INSPIRED. INSPIRING.**

Soft scrolls, simple geometrics and rattan textures overlay the soft, water based color palette to create Coast to Coast. Developed for the vibrant gaming market, Coast to Coast joins Milliken's award-winning collection of étage<sup>®</sup> layered designs. Create a custom look for the gaming floor, bar area, restaurant, lobby and walkways. Exclusively from Milliken.

## Get more at design-on-line.com

**36" MODULAR TILE** Order #: 00094885 Single Tile Repeat 36.00" W x 36.00" L

**36" MODULAR TILE** Order #: 00094886 Single Tile Repeat 36.00" W x 36.00" L

36" MODULAR TILE TOP LEFT Order #: 00099713 TOP RIGHT Order #: 00100880 BOTTOM LEFT Order #: 00100881 BOTTOM RIGHT Order #: 00100882 Four Tile Repeat — 72.00" W x 72.00" L