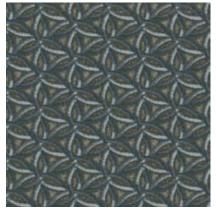

## Get more at design-on-line.com

**36" MODULAR TILE** Order #: 00094885 Single Tile Repeat 36.00" W x 36.00" L

**36" MODULAR TILE** Order #: 00094886 Single Tile Repeat 36.00" W x 36.00" L

36" MODULAR TILE TOP LEFT Order #: 00099713 TOP RIGHT Order #: 00100880 BOTTOM LEFT Order #: 00100881 BOTTOM RIGHT Order #: 00100882 Four Tile Repeat — 72.00" W x 72.00" L