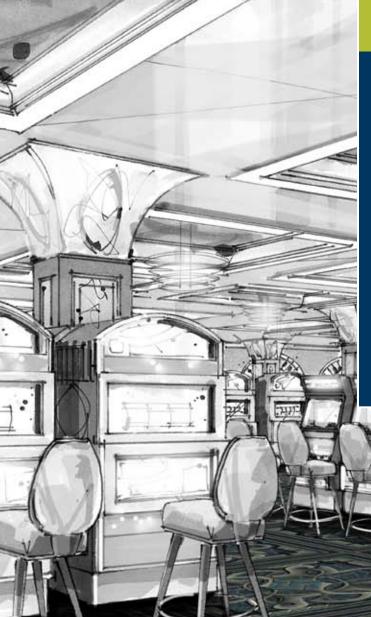

#### **INSPIRED. INSPIRING.**

Soft scrolls, simple geometrics and rattan textures overlay the soft, water based color palette to create Coast to Coast. Developed for the vibrant gaming market, Coast to Coast joins Milliken's award-winning collection of étage<sup>®</sup> layered designs. Create a custom look for the gaming floor, bar area, restaurant, lobby and walkways. Exclusively from Milliken.

706.880.5511 | 800.334.7749 (USA and Canada) | milliken.com Design © Milliken & Company | Made in the USA Cover image: Order#: 000099713, 00100880, 00100881, 001000882 Four Tile Repeat 72.00" W x 72.00" L