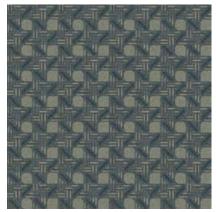

## Get more at design-on-line.com

**36" MODULAR TILE** Order #: 00094885 Single Tile Repeat 36.00" W x 36.00" L

**36" MODULAR TILE** Order #: 00094886 Single Tile Repeat 36.00" W x 36.00" L

36" MODULAR TILE TOP LEFT Order #: 00099713 TOP RIGHT Order #: 00100880 BOTTOM LEFT Order #: 00100881 BOTTOM RIGHT Order #: 00100882 Four Tile Repeat — 72.00" W x 72.00" L