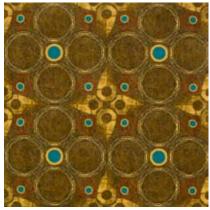

## Get more at design-on-line.com

**36" MODULAR TILE** Order #: 00073789 Single Tile Repeat 36.00" W x 36.00" L

**36" MODULAR TILE** Order #: 00073792 Single Tile Repeat 36.00" W x 36.00" L

**36" MODULAR TILE** Order #: 00073790 Single Tile Repeat 36.00" W x 36.00" L

**36" MODULAR TILE** Order #: 00073791 Single Tile Repeat 36.00" W x 36.00" L

RT certified

**36" MODULAR TILE** Order #: 00076420 Single Tile Repeat 36.00" W x 36.00" L

Growing greener for over 100 years. Visit millikencarpet.com for more information.