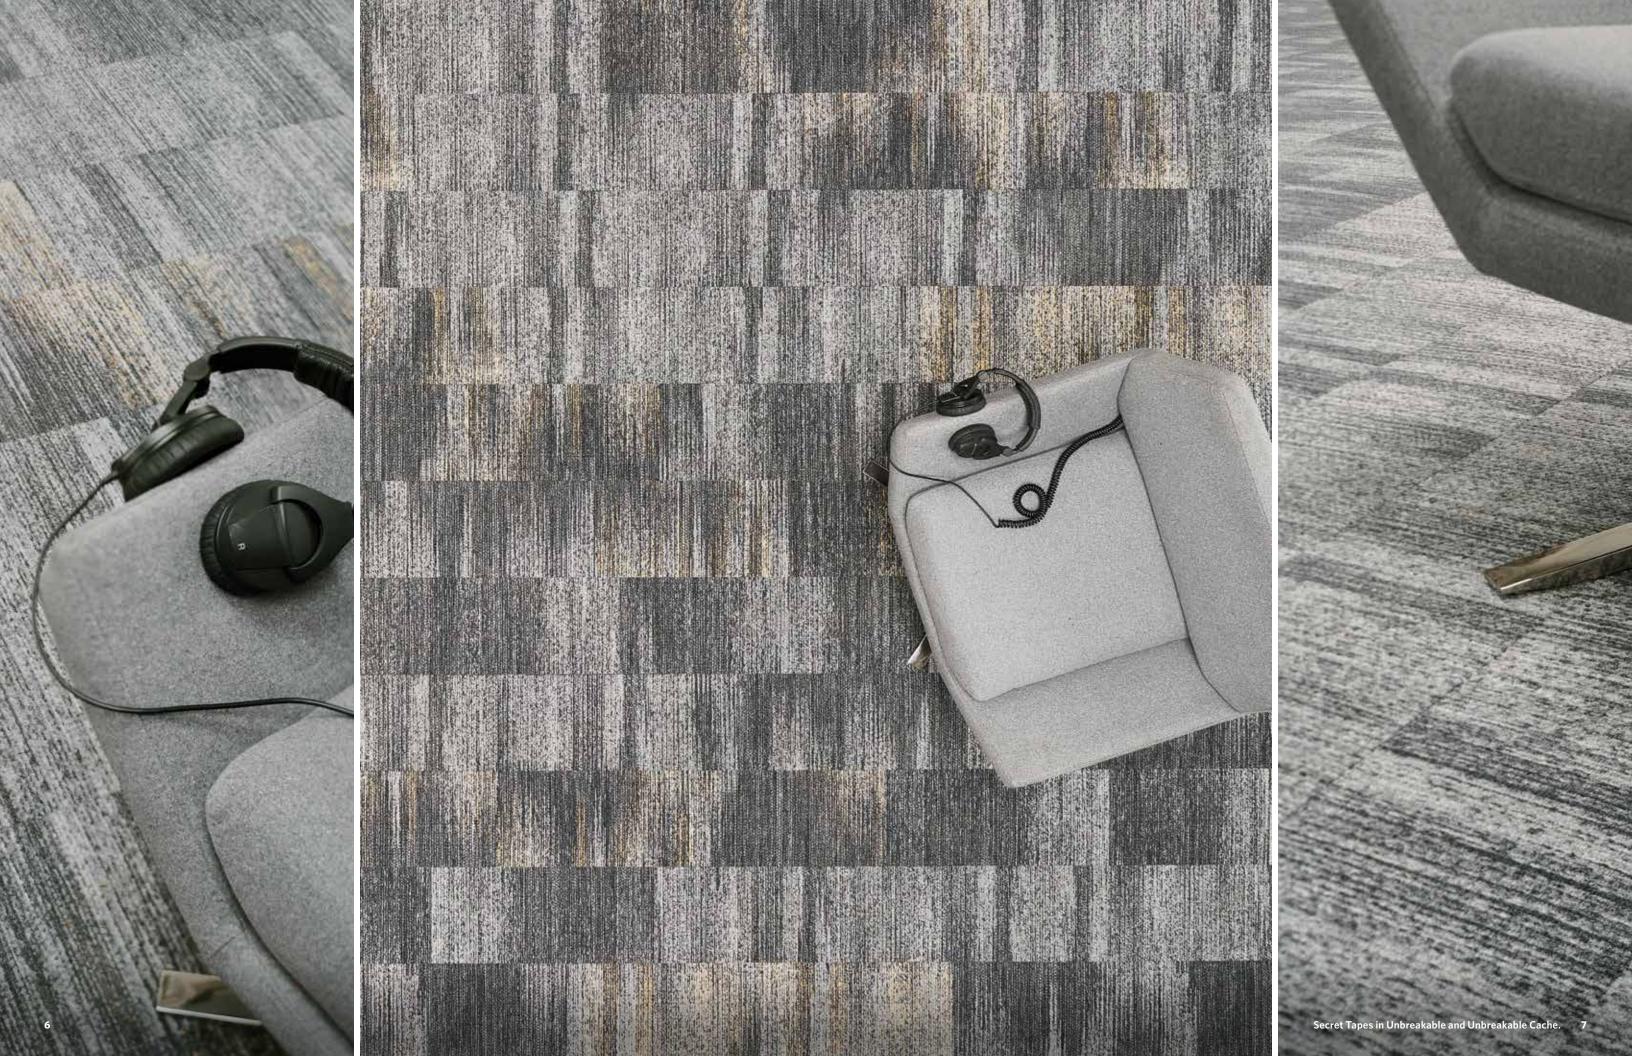

### SHOWN ON THE COVER

(Front) Secret Tapes in Unbreakable, Unbreakable Disguise. (Back) Secret Tapes in Unbreakable, Unbreakable Cache.