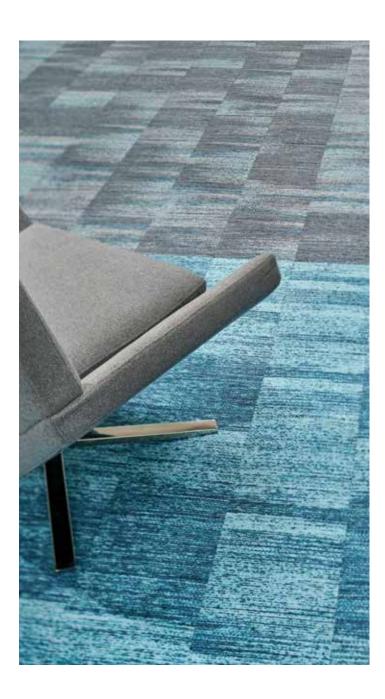

# SECRET AGENTS OF CHANGE

The Lowdown has one pattern, Secret Tapes, that can take on many disguises. Choose from 3 neutrals and 15 colors. Add intrigue by infusing neutrals with colors to create up to 45 variations.

# THE LOWDOWN COLORLINE

The Lowdown has one pattern, Secret Tapes, that can take on many disguises. Choose from 3 neutrals and 15 colors. Add intrigue by infusing neutrals with colors to create up to 45 variations.