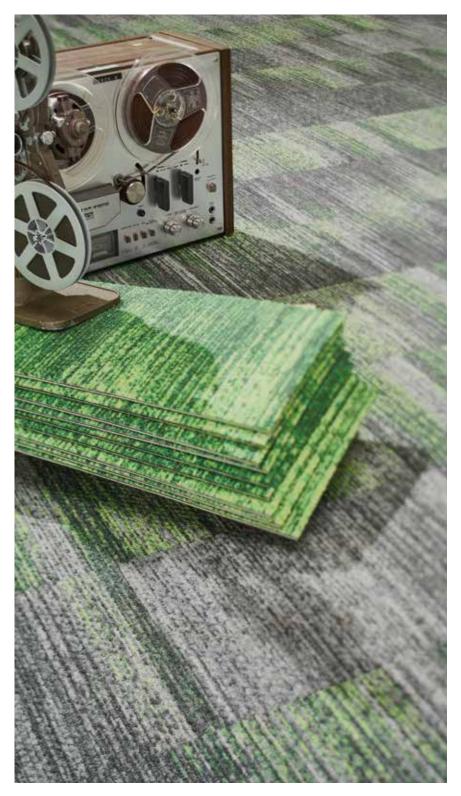

# SECRET AGENTS OF CHANGE

The Lowdown has one pattern, Secret Tapes, that can take on many disguises. Choose from 3 neutrals and 15 colors. Add intrigue by infusing neutrals with colors to create up to 45 variations.

# THE LOWDOWN COLORLINE

The Lowdown has one pattern, Secret Tapes, that can take on many disguises. Choose from 3 neutrals and 15 colors. Add intrigue by infusing neutrals with colors to create up to 45 variations.