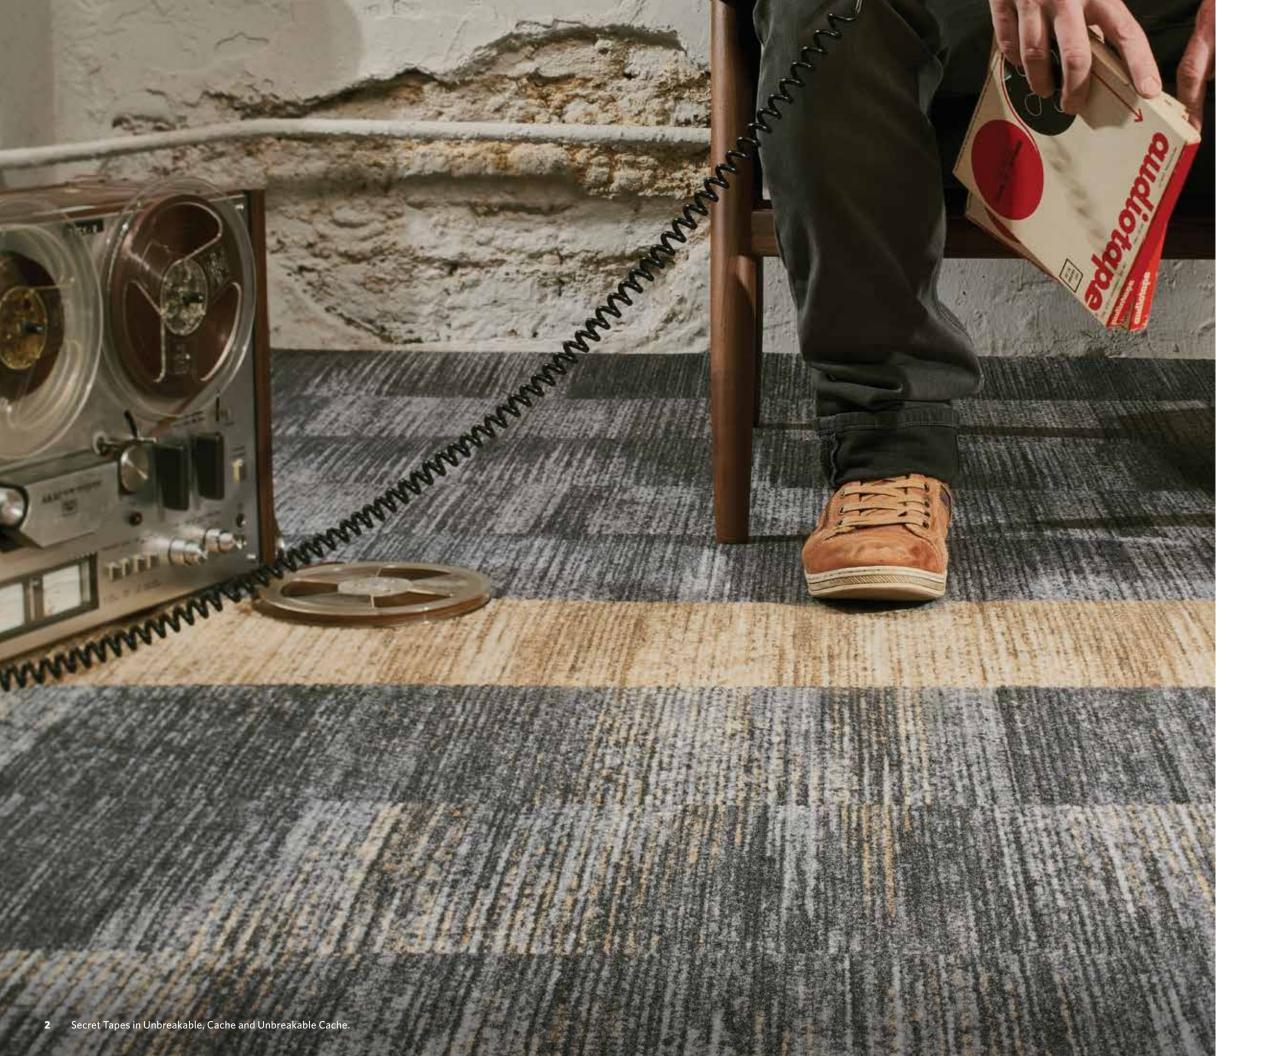

# DEVISE AN INGENIOUS PLAN. CHANGE IT ON THE FLY. Secret Tapes in Blackout, Scout and Blackout Scout.

# ALWAYS COMPLETE THE MISSION.

The Lowdown Collection provides the tools to create cohesive floorscapes that are smart, exciting and drop-dead gorgeous. You can create energy and style within any space - from gritty to sophisticated.