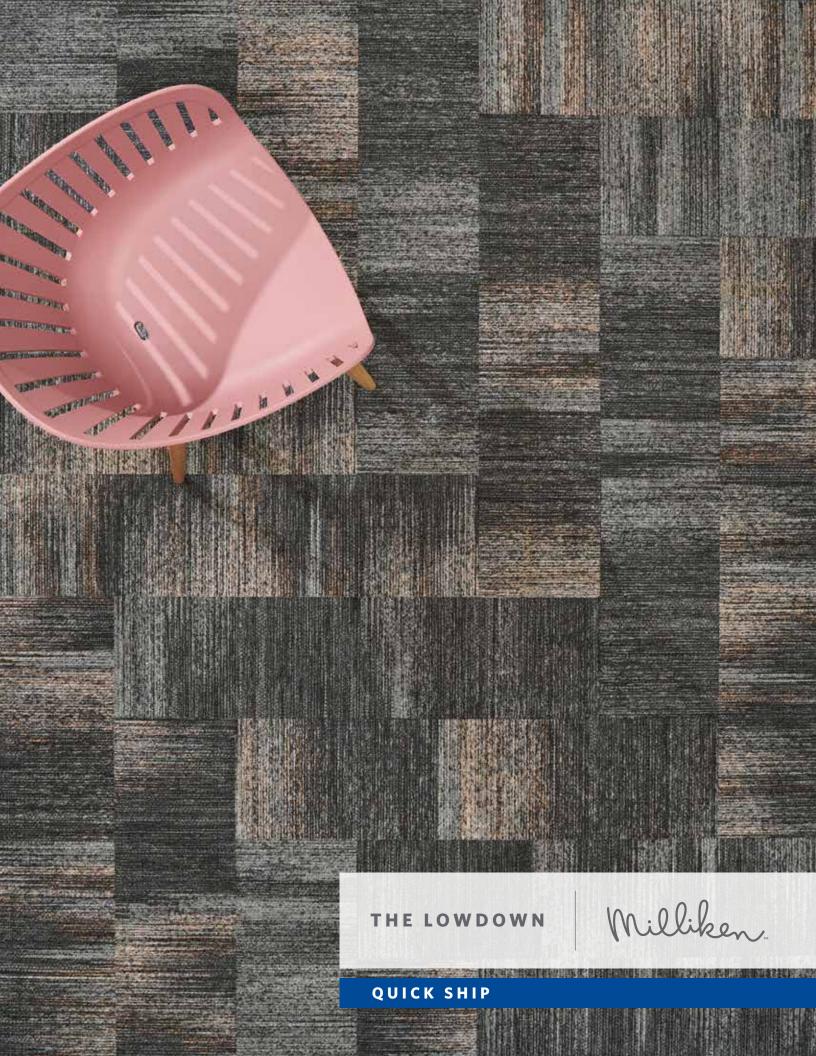

# THE LOWDOWN

Inspired by secret messages and international spies in the 1960s, The Lowdown Collection has a retro-modern look with dozens of color variations. Like any good secret agent, it's incredibly versatile and easily blends into a variety of spaces: office, multi-family, education and more.

When you're racing against the clock, **Quick Ship** will come to the rescue – all colors are available.

Contact your representative for details.

### SHOWN ON THE COVER

(Front) Secret Tapes in Unbreakable, Unbreakable Disguise. (Back) Secret Tapes in Unbreakable, Unbreakable Cache.