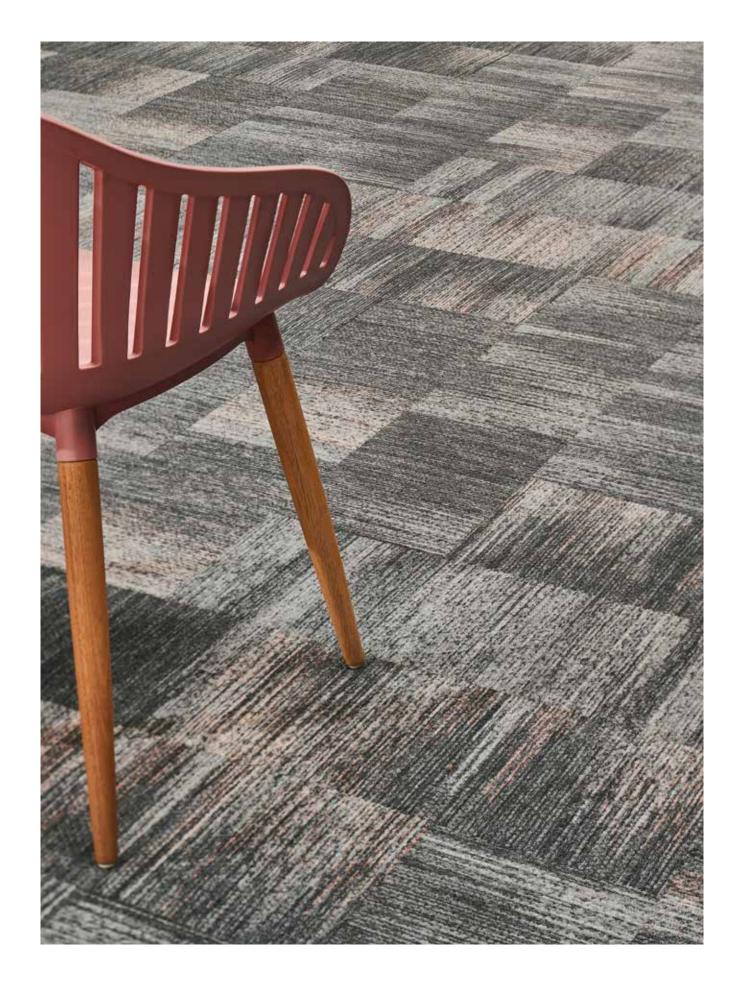

# SECRET AGENTS OF CHANGE

The Lowdown has one pattern, Secret Tapes, that can take on many disguises. Choose from 3 neutrals and 15 colors. Add intrigue by infusing neutrals with colors to create up to 45 variations.

# THE LOWDOWN COLORLINE

The Lowdown has one pattern, Secret Tapes, that can take on many disguises. Choose from 3 neutrals and 15 colors. Add intrigue by infusing neutrals with colors to create up to 45 variations.