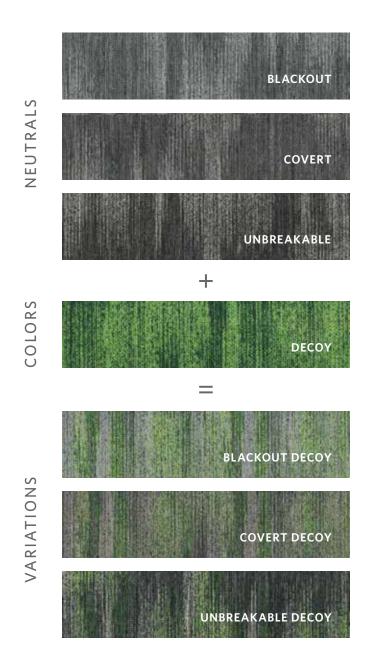

# SECRET AGENTS OF CHANGE

The Lowdown has one pattern, Secret Tapes, that can take on many disguises. Choose from 3 neutrals and 15 colors. Add intrigue by infusing neutrals with colors to create up to 45 variations.

# THE LOWDOWN COLORLINE

The Lowdown has one pattern, Secret Tapes, that can take on many disguises. Choose from 3 neutrals and 15 colors. Add intrigue by infusing neutrals with colors to create up to 45 variations.