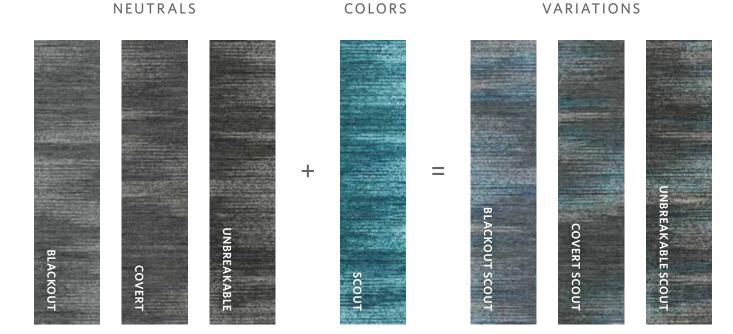

# SECRET AGENTS OF CHANGE

The Lowdown has one pattern, Secret Tapes, that can take on many disguises. Choose from 3 neutrals and 15 colors. Add intrigue by infusing neutrals with colors to create up to 45 variations.

# THE LOWDOWN COLORLINE

The Lowdown has one pattern, Secret Tapes, that can take on many disguises. Choose from 3 neutrals and 15 colors. Add intrigue by infusing neutrals with colors to create up to 45 variations.