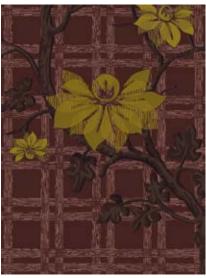

## Broadloom

BROADLOOM RUNNER Order #: 00154035 Single Pattern Repeat — 81.00" W x121.50" L

BROADLOOM RUG Order #: 00154036 Single Pattern Repeat — 81.00" W x 108.00" L

BROADLOOM CORNER
Order #: 00154041
Single Pattern Repeat — 40.50" W x 40.50" L

BROADLOOM LARGE SCALE
Order #: 00154034
Single Pattern Repeat — 81.00" W x 81.00" L

BROADLOOM MEDIUM SCALE
Order #: 00154042
Single Pattern Repeat — 81.00" W x 40.50" L
Shown — 81.00"W x 81.00"L

BROADLOOM SMALL SCALE
Order #: 00154038
Single Pattern Repeat — 20.25" W x 20.25" L
Shown — 40.50"W x 40.50"L