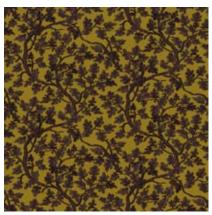

BROADLOOM LARGE SCALE
Order #: 00154034
Single Pattern Repeat — 81.00" W x 81.00" L

BROADLOOM MEDIUM SCALE
Order #: 00154042
Single Pattern Repeat — 81.00" W x 40.50" L
Shown — 81.00"W x 81.00"L

BROADLOOM SMALL SCALE
Order #: 00154038
Single Pattern Repeat — 20.25" W x 20.25" L
Shown — 40.50"W x 40.50"L