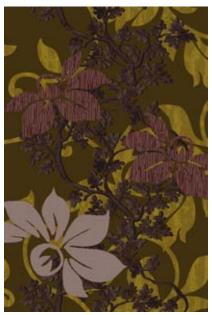

## Broadloom

BROADLOOM RUNNER Order #: 00154035 Single Pattern Repeat — 81.00" W x121.50" L

BROADLOOM RUG Order #: 00154036 Single Pattern Repeat — 81.00" W x 108.00" L

BROADLOOM CORNER
Order #: 00154041
Single Pattern Repeat — 40.50" W x 40.50" L

BROADLOOM LARGE SCALE
Order #: 00154034
Single Pattern Repeat — 81.00" W x 81.00" L

BROADLOOM MEDIUM SCALE
Order #: 00154042
Single Pattern Repeat — 81.00" W x 40.50" L
Shown — 81.00"W x 81.00"L

BROADLOOM SMALL SCALE
Order #: 00154038
Single Pattern Repeat — 20.25" W x 20.25" L
Shown — 40.50"W x 40.50"L