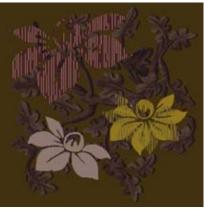

## Broadloom

BROADLOOM RUNNER Order #: 00154035 Single Pattern Repeat — 81.00" W x121.50" L

BROADLOOM RUG Order #: 00154036 Single Pattern Repeat — 81.00" W x 108.00" L

BROADLOOM CORNER
Order #: 00154041
Single Pattern Repeat — 40.50" W x 40.50" L

BROADLOOM LARGE SCALE
Order #: 00154034
Single Pattern Repeat — 81.00" W x 81.00" L

BROADLOOM MEDIUM SCALE
Order #: 00154042
Single Pattern Repeat — 81.00" W x 40.50" L
Shown — 81.00"W x 81.00"L

BROADLOOM SMALL SCALE
Order #: 00154038
Single Pattern Repeat — 20.25" W x 20.25" L
Shown — 40.50"W x 40.50"L