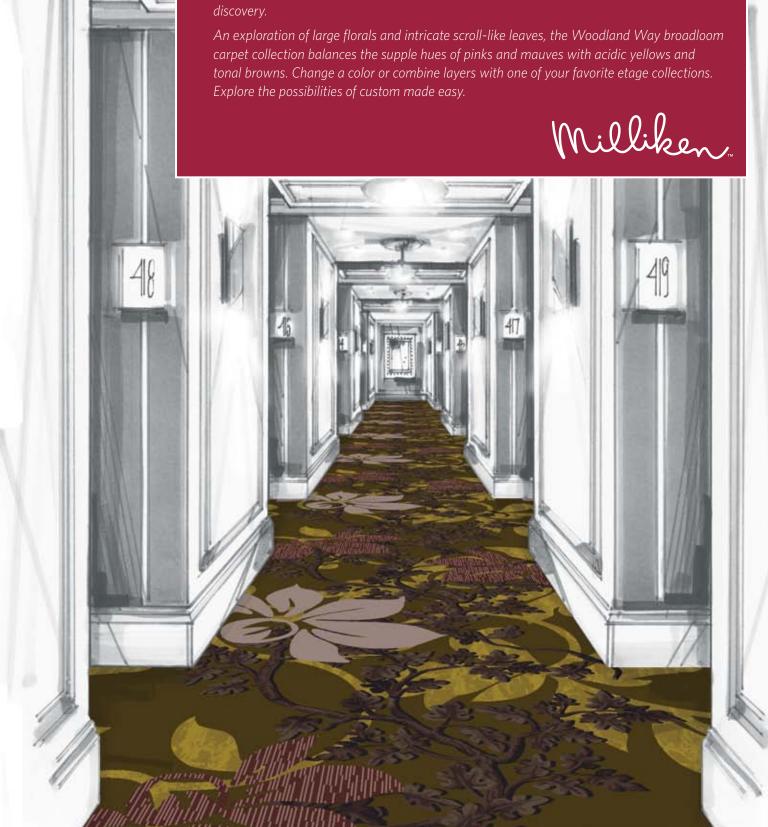

## **INSPIRED. INSPIRING.**

Nestled amongst the stacks of books was a small, painted box detailed with a most delicate branch slowly wrapping around the surface as if holding the secret contents tightly with the sprout of each new leaf. Curious of the treasure inside, but entranced by the package, another day would yield to the beauty of found objects and the surprise of unexpected discovery.

BROADLOOM LARGE SCALE
Order #: 00154034
Single Pattern Repeat — 81.00" W x 81.00" L

BROADLOOM MEDIUM SCALE
Order #: 00154042
Single Pattern Repeat — 81.00" W x 40.50" L
Shown — 81.00"W x 81.00"L

BROADLOOM SMALL SCALE
Order #: 00154038
Single Pattern Repeat — 20.25" W x 20.25" L
Shown — 40.50"W x 40.50"L