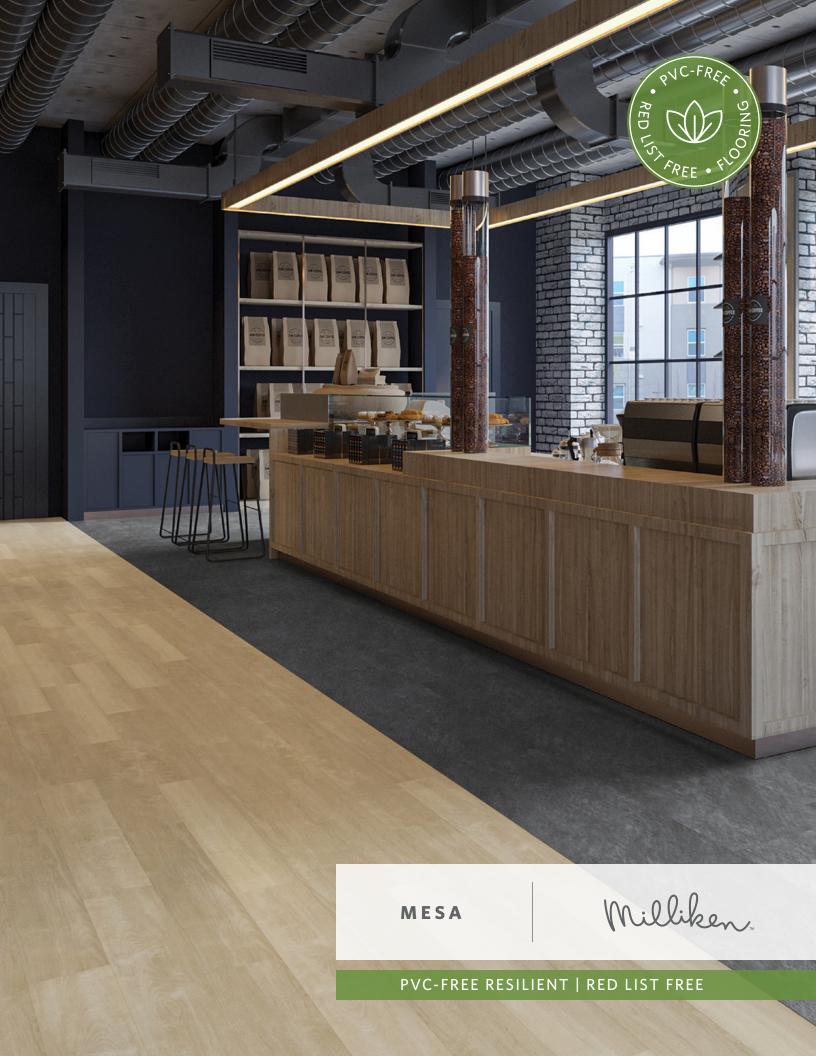

## BEYOND THE ORDINARY

The Mesa collection invites you on a visual journey through northern Chile's coastal desert region. Featuring two patterns, Tierra and Mar, with wood and stone visuals that encompass desert-drenched colorways.

Mesa is a continuation of our PVC-Free portfolio, combining the striking visuals of the desert with environmentally-sound performance capabilities. Mesa brings a grounded sensibility to a variety of settings.

#### SHOWN ON THE COVER

(Front) Tierra in Sandstorm TIE204 and Mar in Cloudburst MAR250. Random. (Back) Mar in Salt Flat MAR267. Random.

Images in this brochure are approximate for color and pattern scale. Please use actual samples to make your final selections.