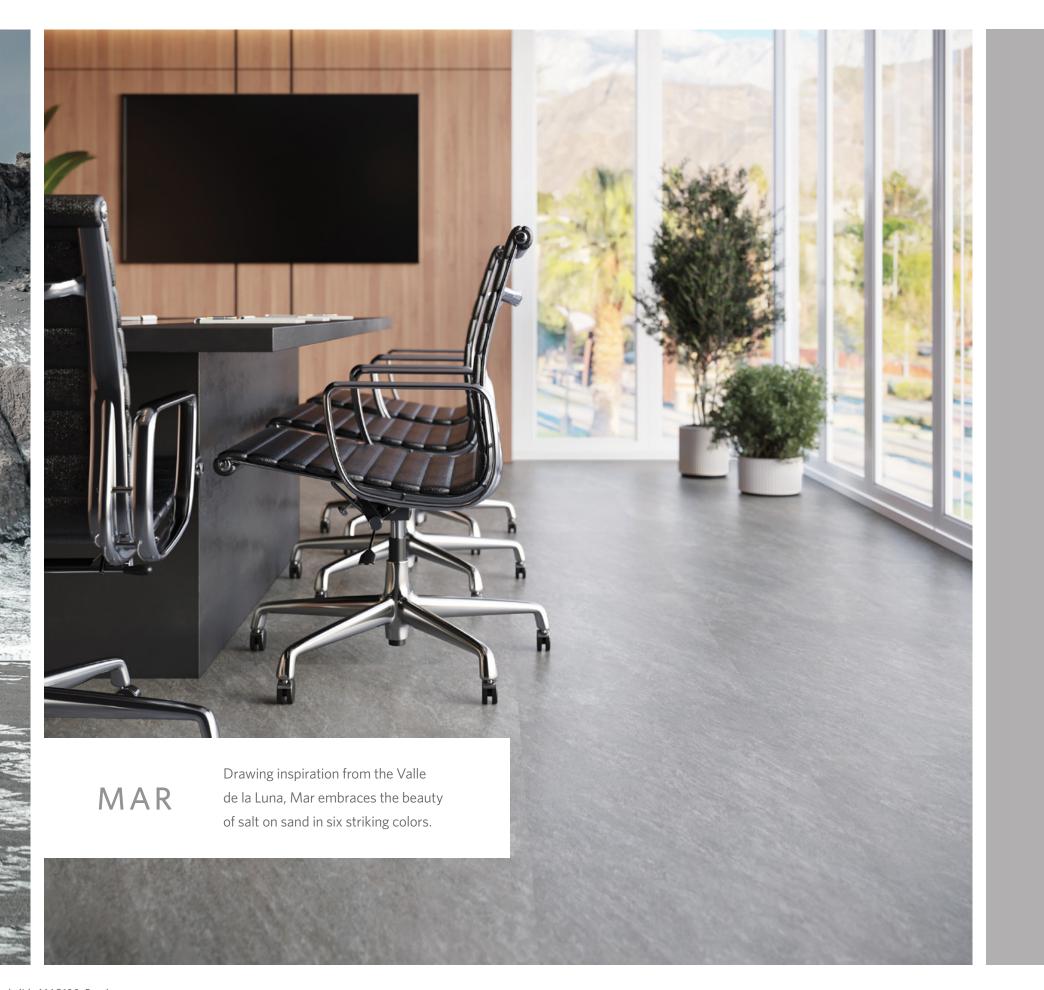

## BEYOND THE ORDINARY

The Mesa collection invites you on a visual journey through northern Chile's coastal desert region. Featuring two patterns, Tierra and Mar, with wood and stone visuals that encompass desert-drenched colorways.

Volcano TIE67

SHADE VARIANCE 6 Mar in Rockslide MAR180. Random.