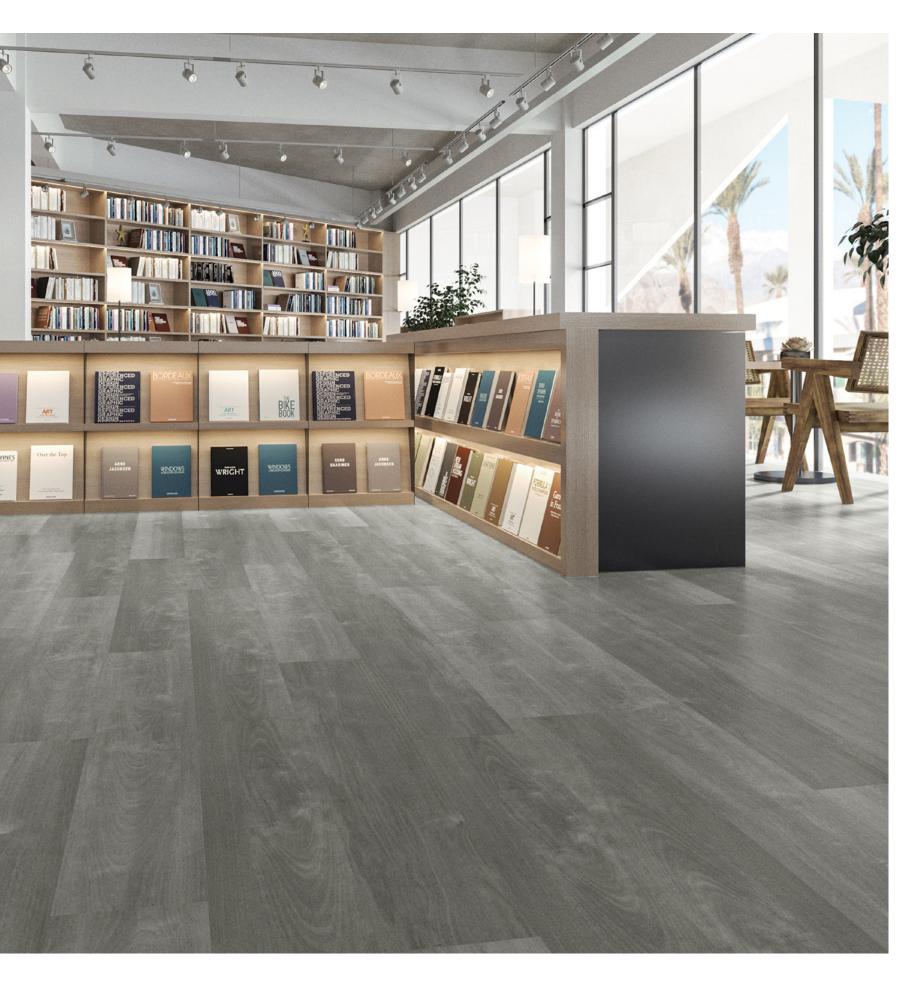

## BEYOND THE ORDINARY

The Mesa collection invites you on a visual journey through northern Chile's coastal desert region. Featuring two patterns, Tierra and Mar, with wood and stone visuals that encompass desert-drenched colorways.

Mesa is a continuation of our PVC-Free portfolio, combining the striking visuals of the desert with environmentally-sound performance capabilities. Mesa brings a grounded sensibility to a variety of settings.