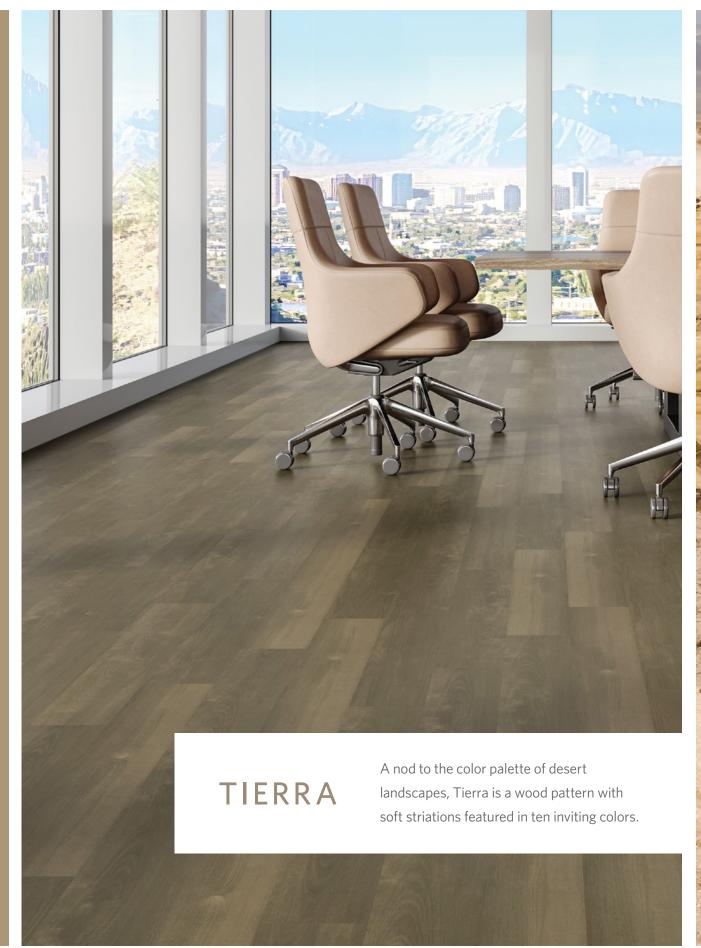

## BEYOND THE ORDINARY

The Mesa collection invites you on a visual journey through northern Chile's coastal desert region. Featuring two patterns, Tierra and Mar, with wood and stone visuals that encompass desert-drenched colorways.

10 Tierra in Elevation TIE250. Random.