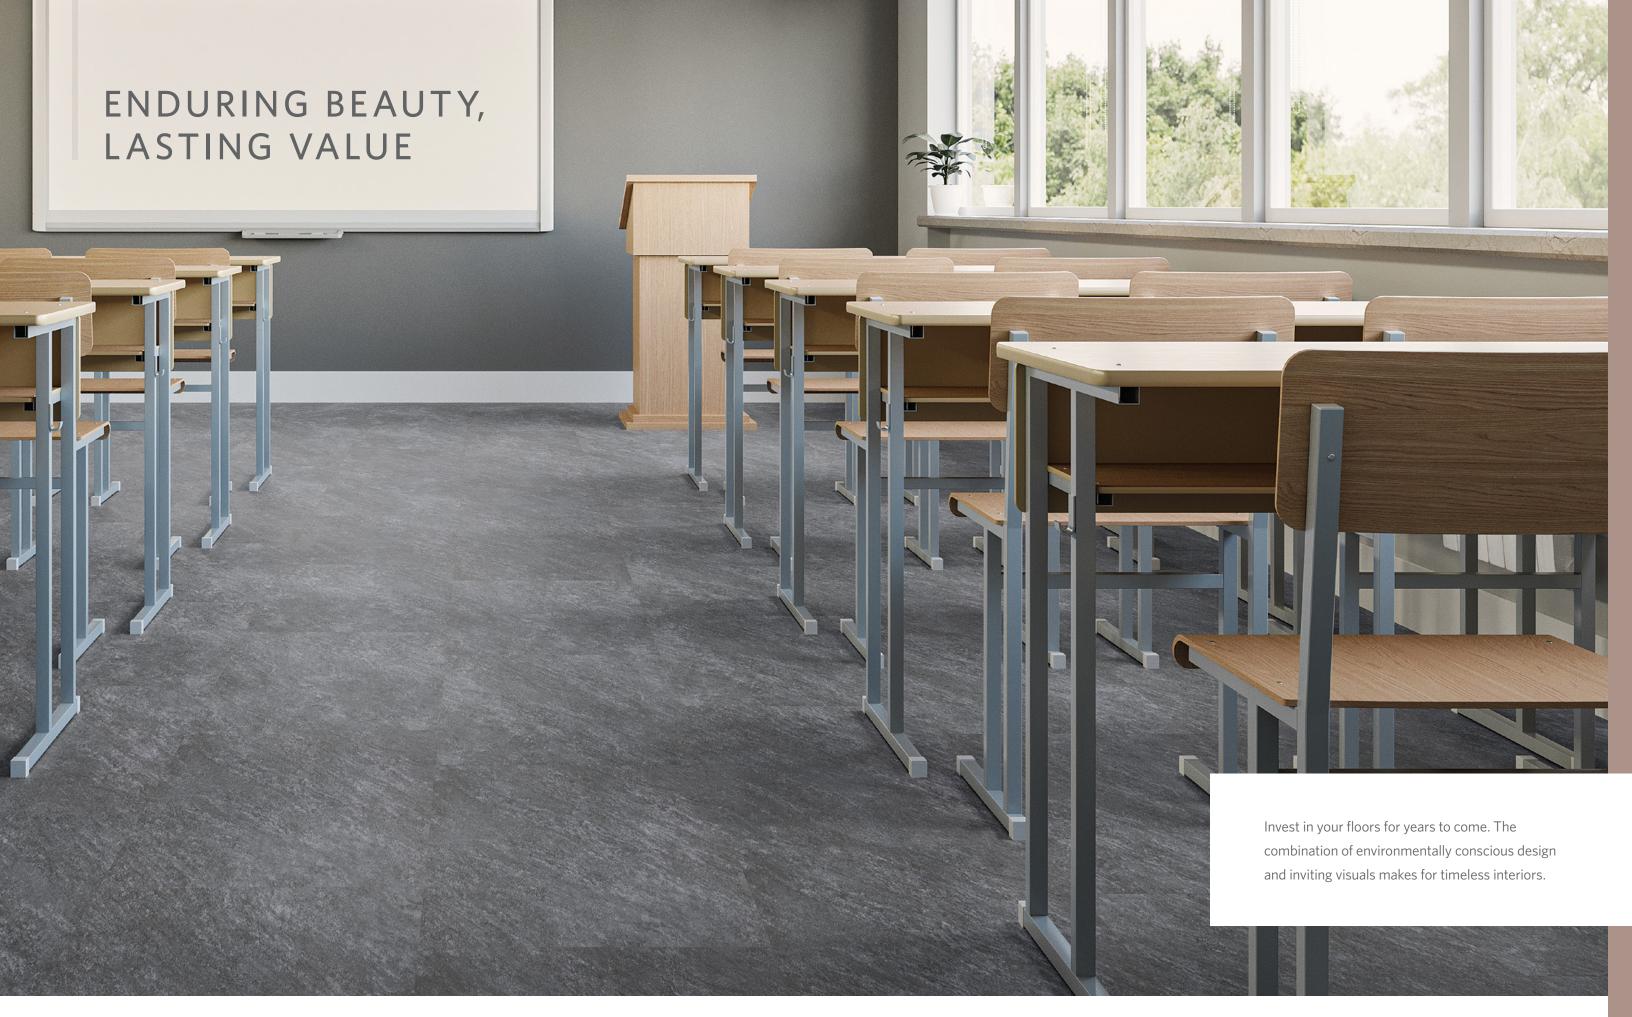

## BEYOND THE ORDINARY

The Mesa collection invites you on a visual journey through northern Chile's coastal desert region. Featuring two patterns, Tierra and Mar, with wood and stone visuals that encompass desert-drenched colorways.

Mesa is a continuation of our PVC-Free portfolio, combining the striking visuals of the desert with environmentally-sound performance capabilities. Mesa brings a grounded sensibility to a variety of settings.

# SERENE SPACES

Our acoustic flooring is crafted with a holistic approach, as we provide solutions that look beautiful and perform at the highest level. The Mesa collection includes an attached pad that mitigates through-floor noise, keeping out unwanted distractions.