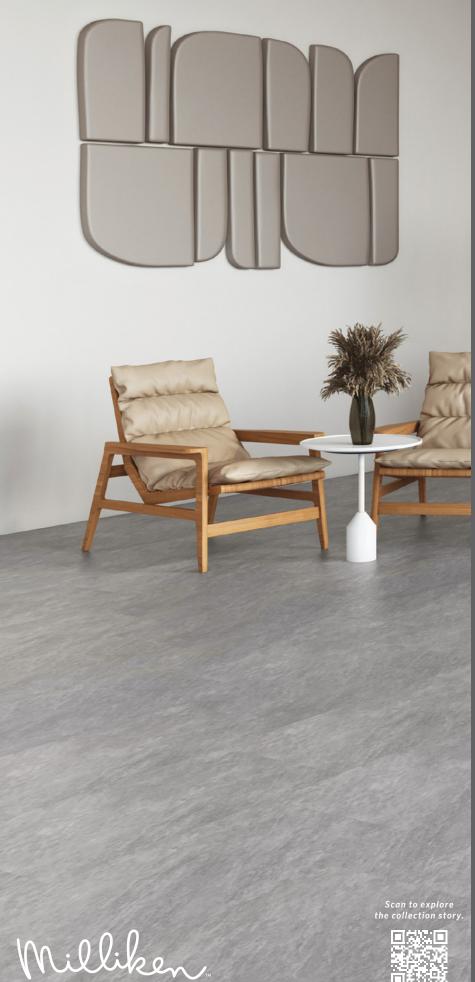

## BEYOND THE ORDINARY

The Mesa collection invites you on a visual journey through northern Chile's coastal desert region. Featuring two patterns, Tierra and Mar, with wood and stone visuals that encompass desert-drenched colorways.

Mesa is a continuation of our PVC-Free portfolio, combining the striking visuals of the desert with environmentally-sound performance capabilities. Mesa brings a grounded sensibility to a variety of settings.

10 Tierra in Elevation TIE250. Random.