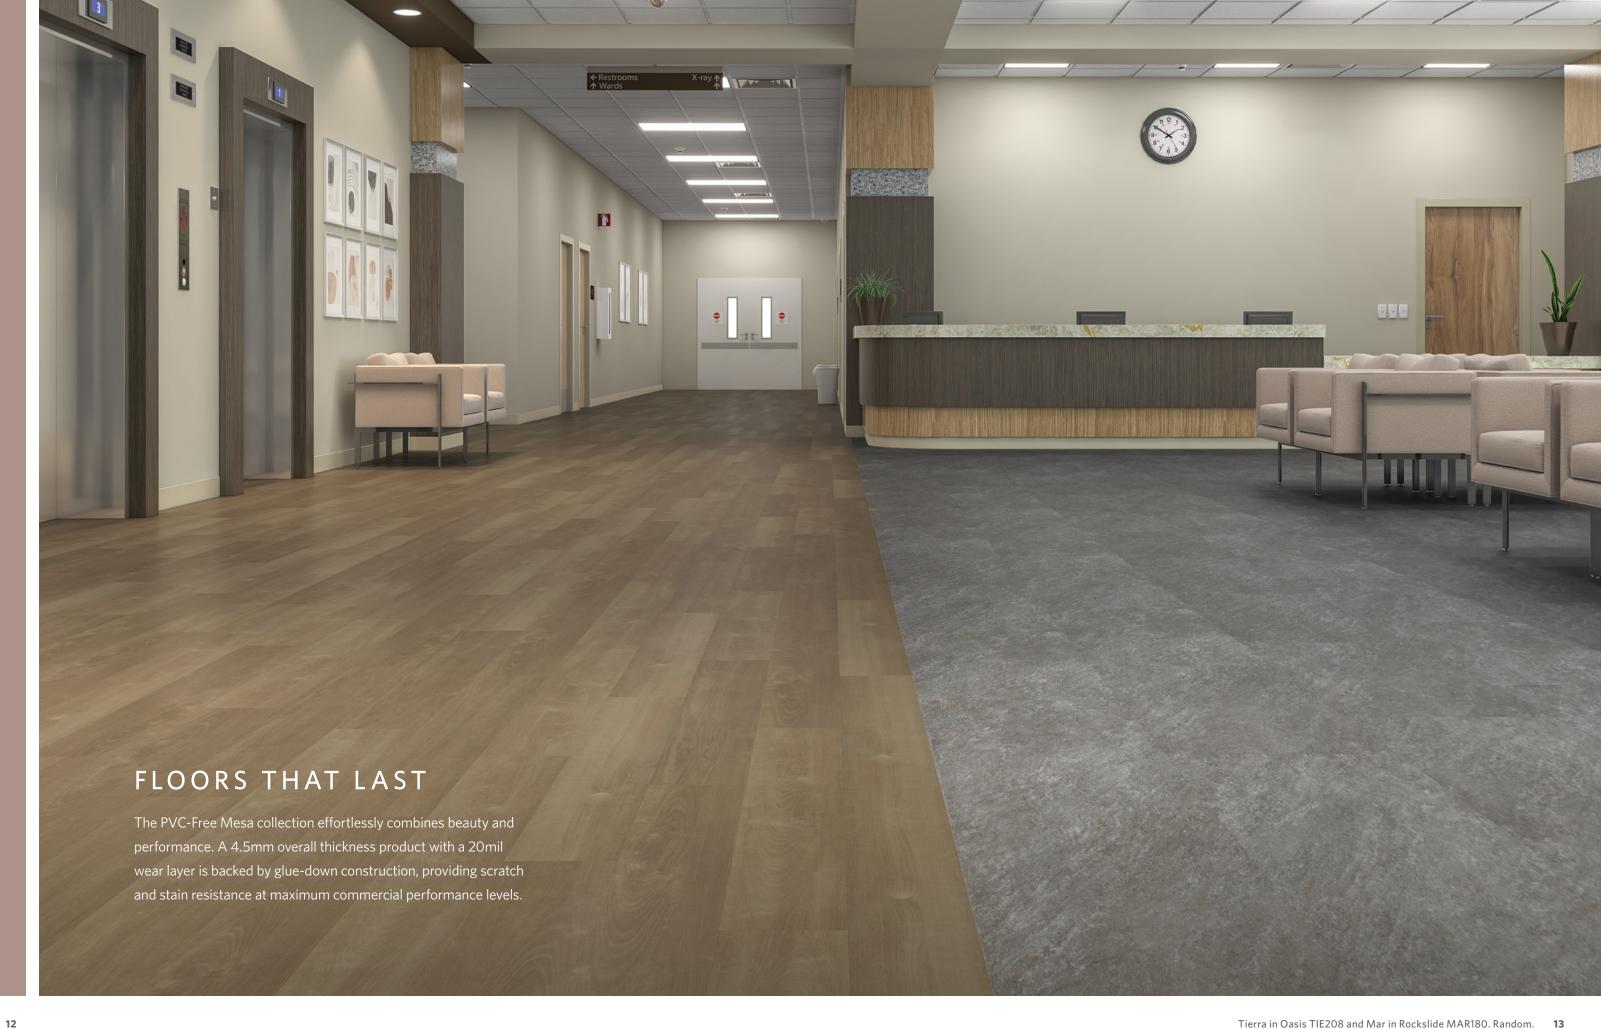

# SERENE SPACES

Our acoustic flooring is crafted with a holistic approach, as we provide solutions that look beautiful and perform at the highest level. The Mesa collection includes an attached pad that mitigates through-floor noise, keeping out unwanted distractions.

#### **Sustainable features**

Milliken's durable, resilient flooring is PVC-Free and Red List Free. Each product is engineered to be both striking and sustainable, helping you find a no-compromise pathway to reach your sustainability goals and simultaneously achieving desired aesthetics. All production waste is granulated and recycled into backing production to create an internal closed loop recycling process.

#### **SUSTAINABLE FEATURES**

Mesa is a PVC-Free resilient flooring engineered with the highest quality raw materials to provide unsurpassed performance and enduring aesthetics.