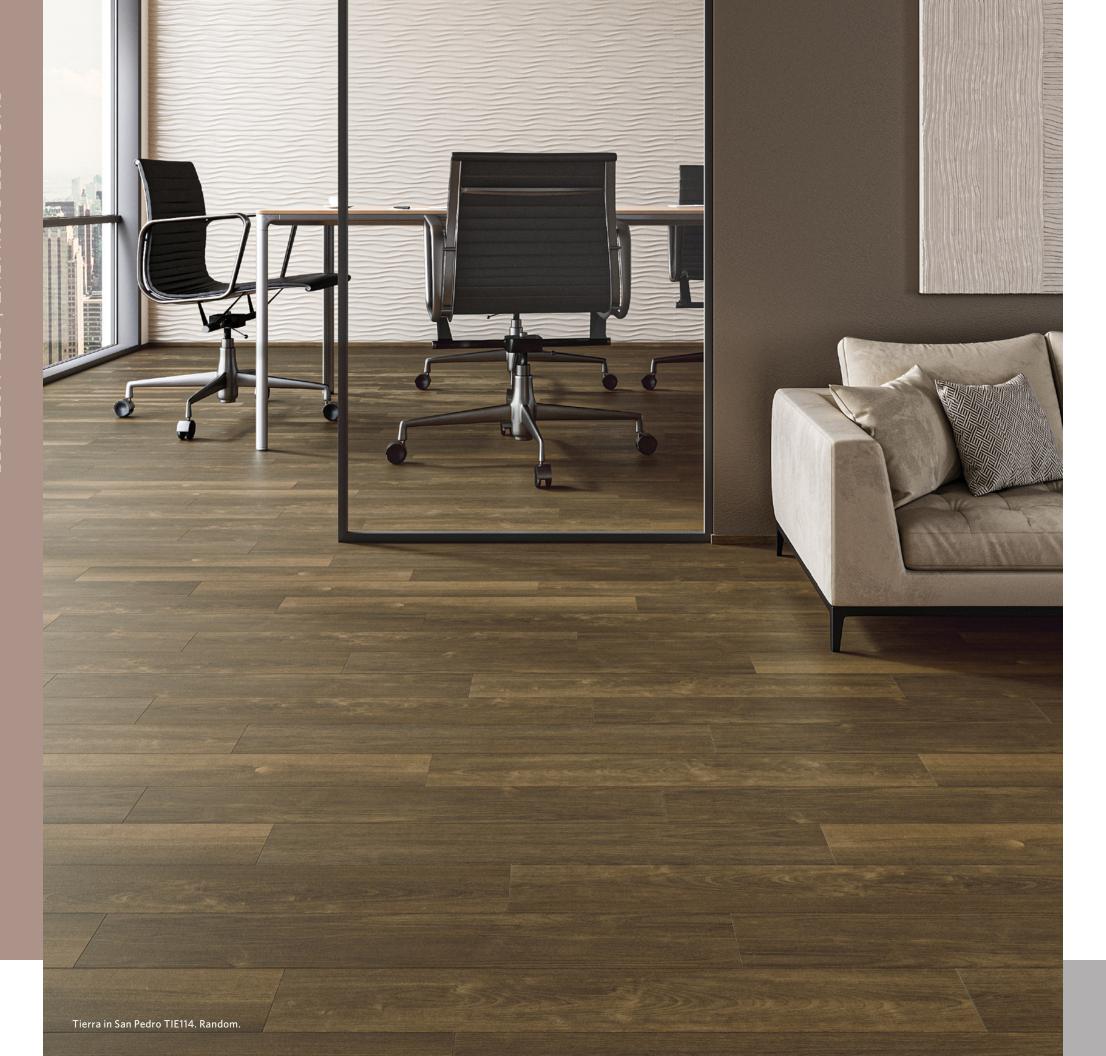

## BEYOND THE ORDINARY

The Mesa collection invites you on a visual journey through northern Chile's coastal desert region. Featuring two patterns, Tierra and Mar, with wood and stone visuals that encompass desert-drenched colorways.

Mesa is a continuation of our PVC-Free portfolio, combining the striking visuals of the desert with environmentally-sound performance capabilities. Mesa brings a grounded sensibility to a variety of settings.



Solar TIE 211

Oasis TIE208

**Borderland** TIE251

San Pedro TIE114

Summit TIE271

Portada TIE212

**Elevation** TIE250

Pica TIE6

Volcano TIE67



















SHADE VARIANCE 6 Mar in Rockslide MAR180. Random.







# SERENE SPACES

Our acoustic flooring is crafted with a holistic approach, as we provide solutions that look beautiful and p